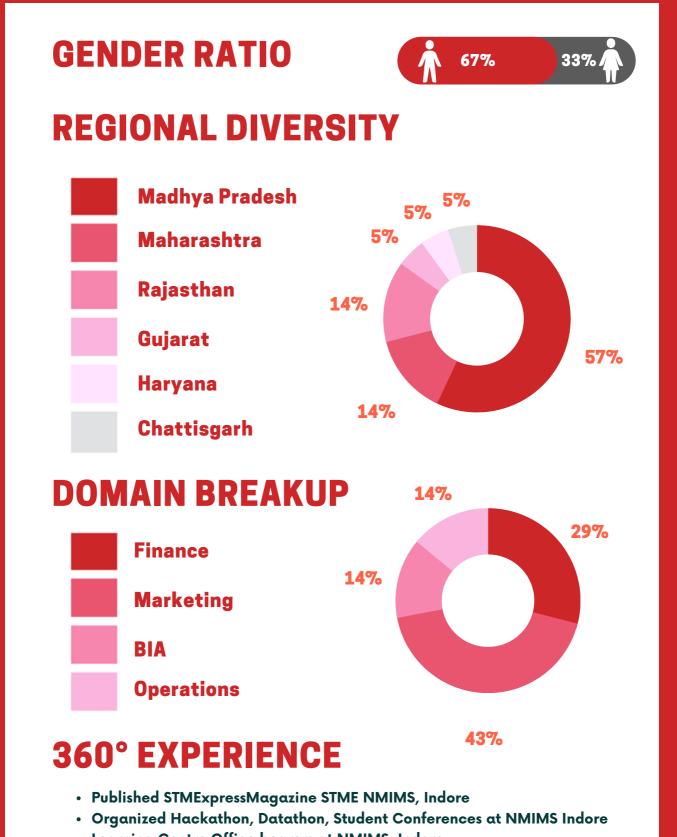

ts link the technology know-how to management concepts which has benefitted them to perform efficiently and effectively.

This course has not only linked technology and management but is preparing students to head for the future though Innovation, Creativity and encouraging Entrepreneurship.

The MBA Tech is an integration of technology and management with the higher proportions of technological inputs in the initial stages and moving towards 'Technology Management' in the later stages of the course.

SVKM's NMIMS has a reputation of producing the brightest students. In line with this legacy, the faculty members of STME programme are characterized by high levels of learnedness and orientation towards research. They work hard to extract excellence from the students.

### **BATCH PROFILE**



Learning Centre Office bearers at NMIMS, Indore

## PLACEMENT STATISTICS

In the final placement season of 2023, numerous industries offered positions to students. The sectors with the highest number of hires were Banking, Financial Services & Insurance Consulting, Analytics, (BFSI), Information Technology, Media Telecommunications (TMT). Many other sectors, such as Automotives, Chemicals, Healthcare, Energy, Hospitality, Infrastructure, Logistics & Supply Chain, Manufacturing, Mobility, Pharmaceuticals, and Steel, also had a considerable number of recruits. Additionally, some large corporations that operate in various sectors provided desirable leadership roles to students.



#### **AVERAGE CTC INCREASE**



#### PERCENTILE AVERAGE



#### PROMINENT INDUSTRY PARTNERS