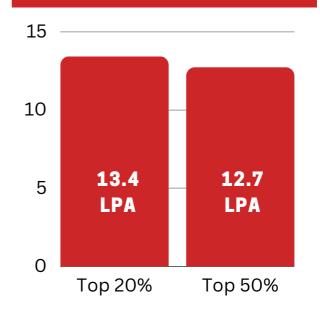

xcellence from the students.

### **BATCH PROFILE**



Learning Centre Office bearers at NMIMS, Indore

## PLACEMENT STATISTICS

In the final placement season of 2023, numerous industries offered positions to students. The sectors with the highest number of hires were Banking, Financial Services & Insurance Consulting, Analytics, (BFSI), Information Technology, Media Telecommunications (TMT). Many other sectors, such as Automotives, Chemicals, Healthcare, Energy, Hospitality, Infrastructure, Logistics & Supply Chain, Manufacturing, Mobility, Pharmaceuticals, and Steel, also had a considerable number of recruits. Additionally, some large corporations that operate in various sectors provided desirable leadership roles to students.



#### **AVERAGE CTC INCREASE**



#### PERCENTILE AVERAGE



#### PROMINENT INDUSTRY PARTNERS













































































and more...

# CONTACT



MR. RUDRESH AGASKAR

Deputy Director - Placements
+91 7312581506

rudresh.agaskarenmims.edu



MR. HARSH KHANNA
Senior Executive - Placements
+91 7312581507
harsh.khanna@nmims.edu

stmeindore.placement@nmims.edu