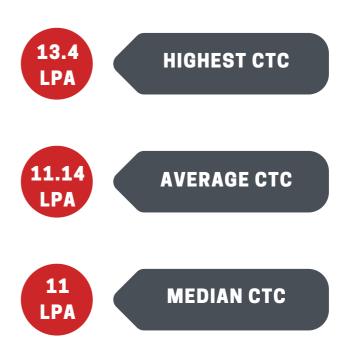

## PLACEMENT STATISTICS

In the final placement season of 2023, numerous industries offered positions to students. The sectors with the highest number of hires were Banking, Financial Services & Insurance Consulting, Analytics, (BFSI), Information Technology, Media Telecommunications (TMT). Many other sectors, such as Automotives, Chemicals, Healthcare, Energy, Hospitality, Infrastructure, Logistics & Supply Chain, Manufacturing, Mobility, Pharmaceuticals, and Steel, also had a considerable number of recruits. Additionally, some large corporations that operate in various sectors provided desirable leadership roles to students.