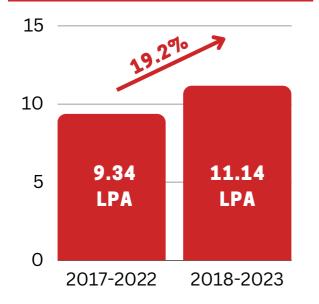

They work hard to extract excellence from the students.

### **BATCH PROFILE**



Learning Centre Office bearers at NMIMS, Indore

## PLACEMENT STATISTICS

In the final placement season of 2023, numerous industries offered positions to students. The sectors with the highest number of hires were Banking, Financial Services & Insurance Consulting, Analytics, (BFSI), Information Technology, Media Telecommunications (TMT). Many other sectors, such as Automotives, Chemicals, Healthcare, Energy, Hospitality, Infrastructure, Logistics & Supply Chain, Manufacturing, Mobility, Pharmaceuticals, and Steel, also had a considerable number of recruits. Additionally, some large corporations that operate in various sectors provided desirable leadership roles to students.



#### **AVERAGE CTC INCREASE**



#### PERCENTILE AVERAGE



#### PROMINENT INDUSTRY PARTNERS













































































and more...

# CONTACT



MR. RUDRESH AGASKAR

Deputy Director - Placements
+91 7312581506

rudresh.agaskarenmims.edu



MR. HARSH KHANNA
Senior Executive - Placements
+91 7312581507
harsh.khanna@nmims.edu

stmeindore.placement@nmims.edu